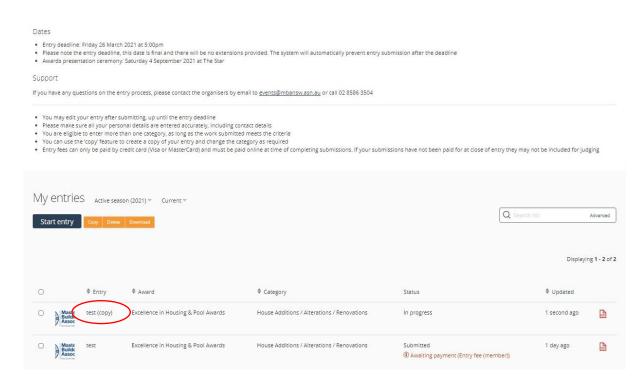

4. Once the entry is ticked, click 'copy'.

- 5. After a few minutes, your copied entry will appear under the 'My entries' section.
- 6. To open the new entry, click Entry name under the Entry section as indicated below.

7. Once the copied entry is open, you can go through each section and update accordingly (e.g. entry category). Please note that each category has different requirements, so if you amend the category, there may be parts of the form that are now incomplete.