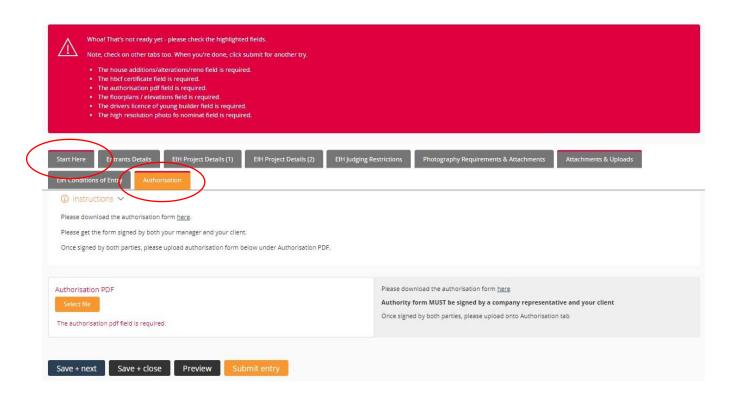

- 27. Your entry should now be ready to submit, please click the submit entry section of the form.
- 28. If you have any outstanding information that is required, tabs with missing information will be highlighted in pink. Please return to these tabs and submit the required information before submitting your entry.