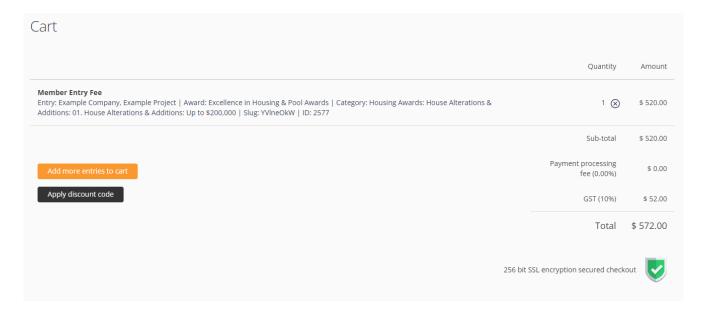

#### Processing payment for your entry

1. If you would like to submit your entry, please note your entry **will not** be submitted until you complete the payment process. Please ensure you select the correct fee as highlighted below. Members are required to provide their membership number to unlock the discounted entry fee.