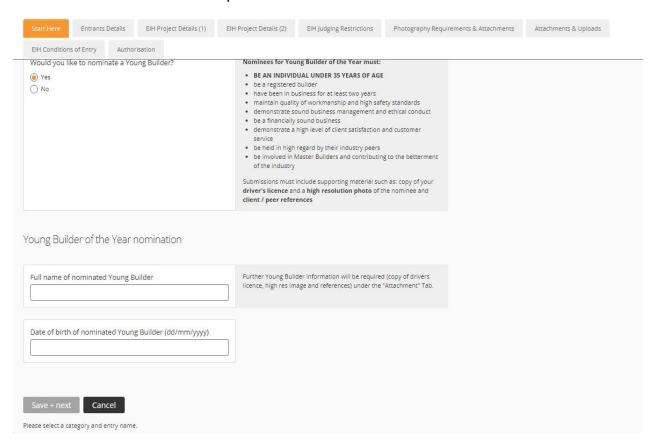

6. If you would like to make a nomination for Young Builder of the Year, please click yes on the tick box. If not, please skip.

7. If you would like to nominate a Young Builder, please ensure the nominated individual meets all the requirements listed next to the text box. Please then list their full name and date of birth in the text boxes provided.

8. To finish the first page tick the box that says "I understand I am entering the State Excellence Awards programme" to demonstrate your understanding of entering the **State NSW Awards**, not the regional Awards.