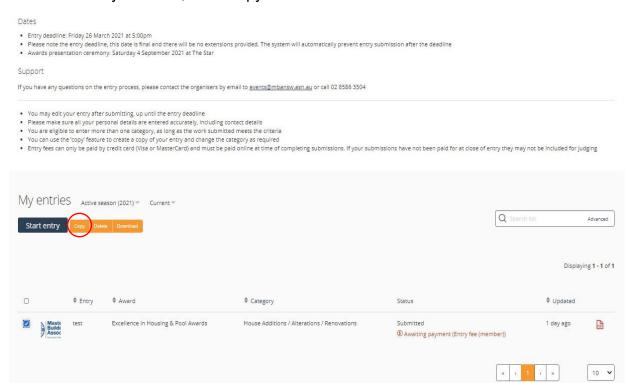

4. Once the entry is ticked, click 'copy'.

- 5. After a few minutes, your copied entry will appear under the 'My entries' section.
- 6. To open the new entry, click Entry name under the Entry section as indicated below.