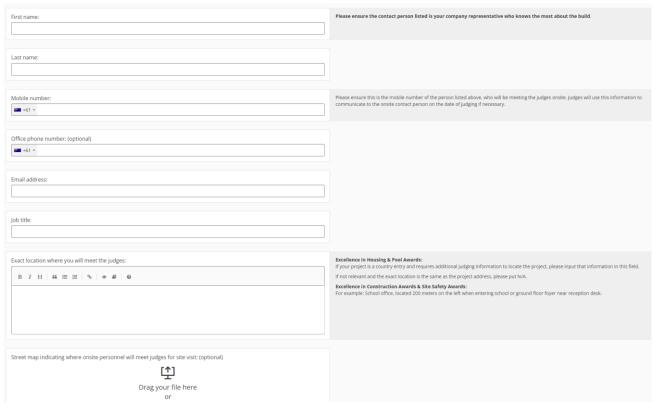

9. Once every section on this page is complete, please **click save + next** to proceed.

10. Complete all the required fields under the Entrants Details tab, ensuring all details are correct. The **mobile phone number** listed will be the **primary contact number**, so please ensure someone will be able to answer calls.

This is essential to our onsite judging schedule. please ensure this section is completed accurately as we have a large number of projects enter our awards, rescheduling is not always possible.

19. The next tab requires contact details for the person meeting the judging panel **on site** for their entry. Please ensure the contact person listed is your company representative who knows the most about the build, and their correct mobile number is listed too.