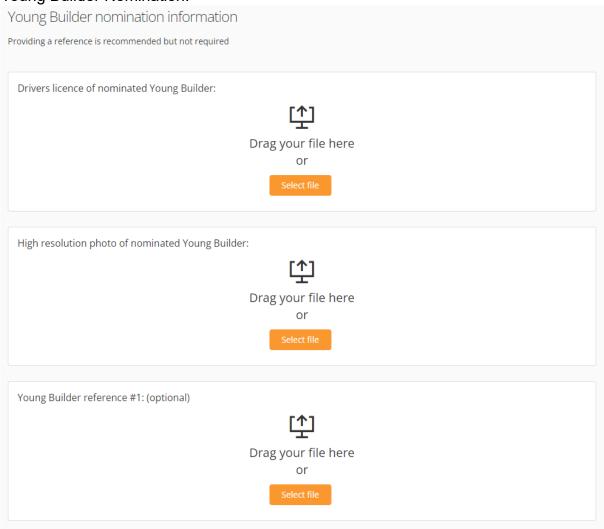

6. If you would like to make a nomination for Young Builder of the Year, please click yes on the tick box. If not, please skip.

7. If you would like to nominate a Young Builder, please ensure the nominated individual meets all the requirements listed next to the text box. Please then list their full name and date of birth in the text boxes provided.

- 16. The uploads section also allows you to upload any other relevant documentation such as floor plans.
- 17. This is also where you will upload any Young Builder attachments required if you have a Young Builder Nomination.