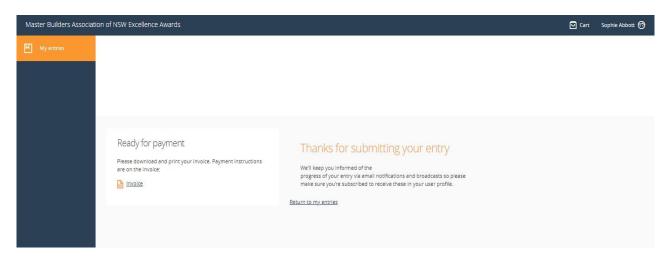

2. Once your entry has been successfully submitted and payment has been processed, you will be directed to the page shown below.

3. Once your entry has been submitted, you can continue to update the information provided up until submissions close. To do so, please log into AwardForce and click on my entries.