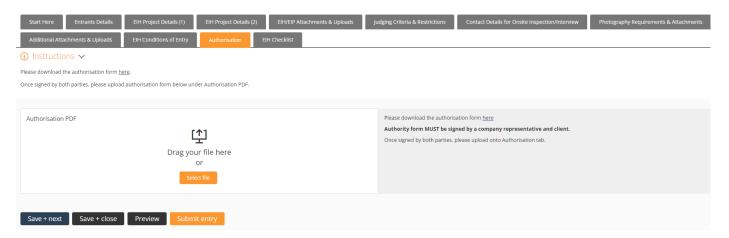

- 24. The next stage of the submission process is to submit the Authorisation Form signed by the company director and client of the project you are entering. You can download the form HERE.
- 25. Once the form has been signed by all required parties, please upload the completed form under the Authorisation tab.