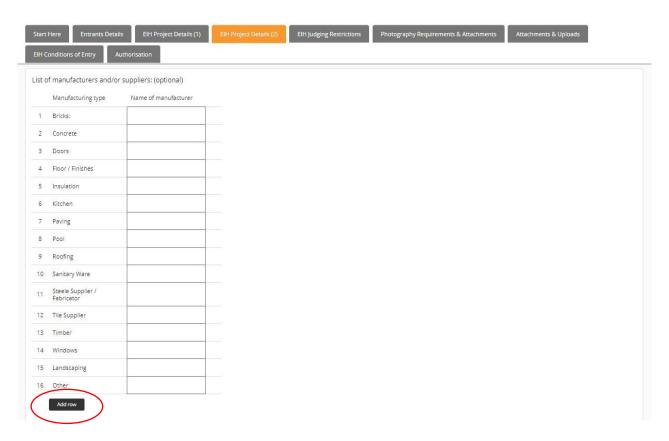

13. Complete all the required fields under the Project Details (2) tab, ensuring all details are correct.

14. If you would like to add additional manufactures to the section detailed below, please click 'add row'.