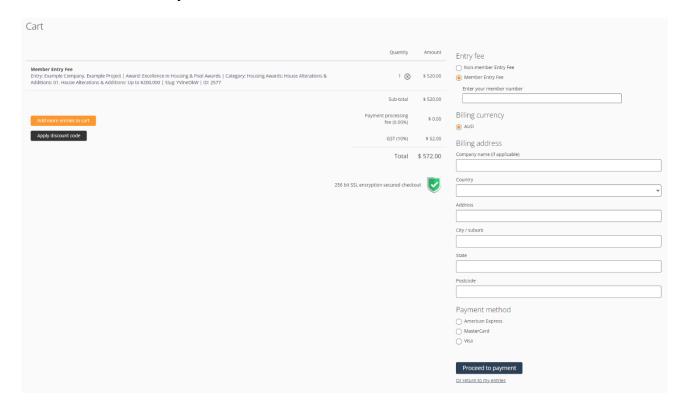

#### Processing payment for your entry

1. If you would like to submit your entry, please note your entry **will not** be submitted until you complete the payment process. Please ensure you select the correct fee as highlighted below. Members are required to provide their membership number to unlock the discounted entry fee.