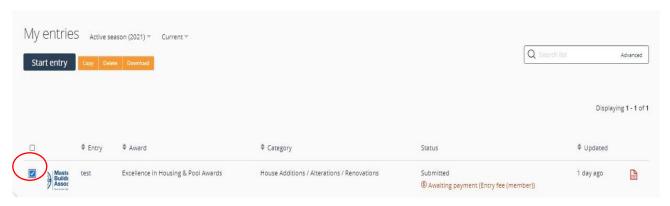

- 1. Open the hyperlink <a href="https://mbansw.awardsplatform.com">https://mbansw.awardsplatform.com</a> to sign into your AwardForce account.
- 2. Log into your account using your AwardForce credentials.
- 3. Ensure the entry you would like to duplicate is ticked as per the below example.