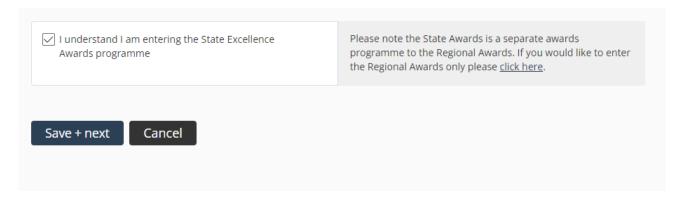

8. To finish the first page tick the box that says "I understand I am entering the State Excellence Awards programme" to demonstrate your understanding of entering the **State NSW Awards**, not the regional Awards.