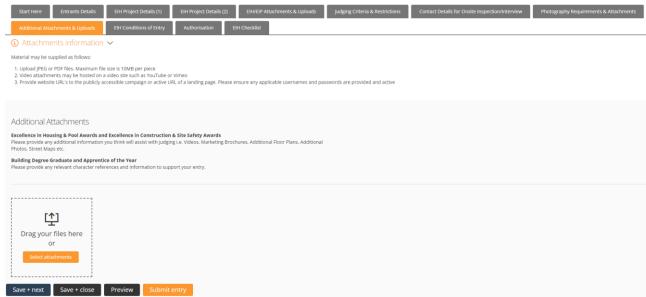

- 21. If you do not have photos to submit, please click 'no' on the tick box. You can then request for MBA NSW to organise a photographer for your entry. Alternatively, you can complete your entry form and submit your photos later.
- 22. If you would like to upload any additional files that are not listed, you can do so under the Additional Attachments section. This could include Marketing Brochures, videos, or additional floor plans.

- 24. The next stage of the submission process is to submit the Authorisation Form signed by the company director and client of the project you are entering. You can download the form HERE.
- 25. Once the form has been signed by all required parties, please upload the completed form under the Authorisation tab.